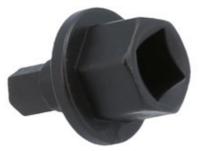

## Plastic Sump Plug Removal Tool - for Vauxhall/Opel 1.5

Designed to remove and fit the plastic sump plug (engine oil drain) found on the post 2019 1.5L diesel engines found in the Vauxhall and Opel ranges. The plastic sump plug fitted to these engines needs a special profile tool that combines a square and hex in one tool to ensure a good fit.

## **Additional Information**

- Applications include: Vauxhall and Opel Astra K (from 2019) and Insignia B (from 2020).
- Engine applications include: LXD/F15DVC and LXD/F15DVH (CDTi and CRDi 1.5).
- Use with 17mm spanner or 3/8" drive ratchet.
- · Used to remove and fit the plastic sump plug.
- To fit OEM part number 55512789, & Connect Part No. 30266.